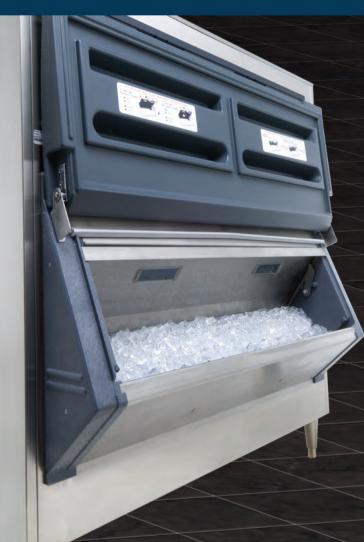

# 

to ice storage and transport problems

new solution! **PowerHinge™ door** Automatically secures door in an upright position to eliminate awkward ice removal

new solution! **SmartGate**<sup>™</sup> Safer ice access by controlling ice flow - shields user from dangerous falling ice during cuber harvest cycles

new solution! Access to ice bridges Insert probe to simply and safely break stubborn bridges

new solution! **SmartCART**<sup>TM</sup> **Transports** ice easily and hygienically

> new solution! lce · Devlce A Follett bin for even greater efficiency -