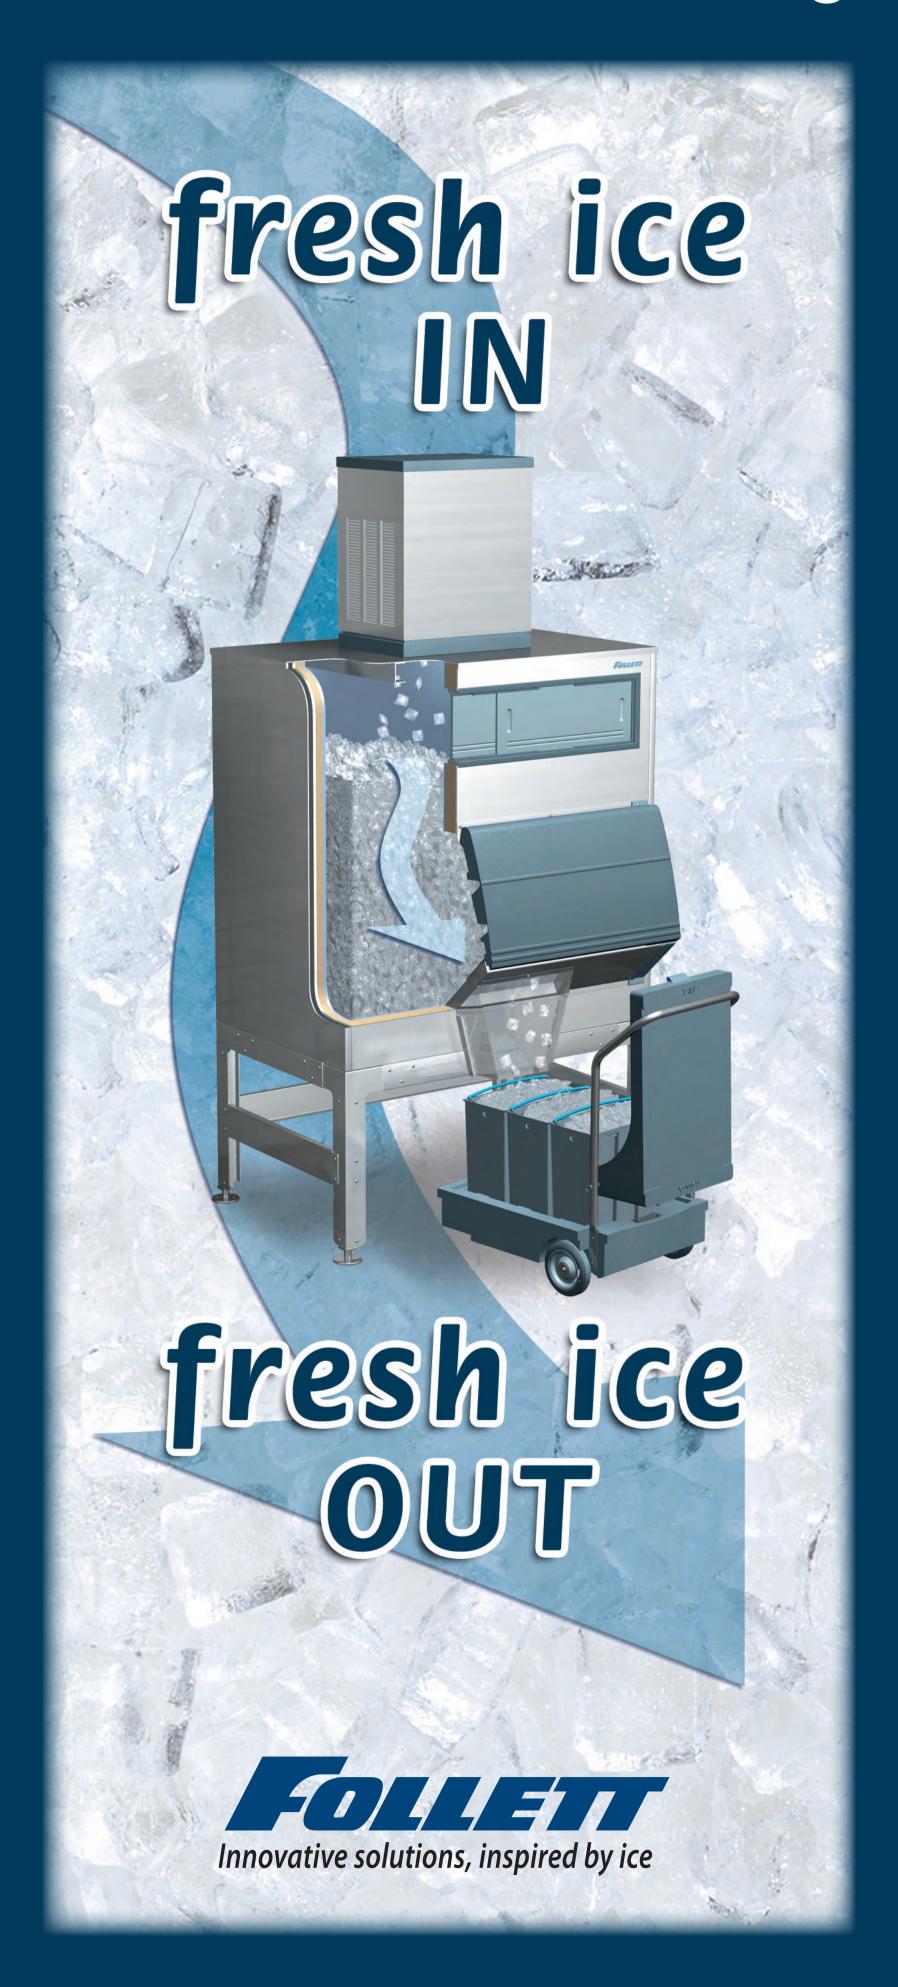

# 

to ice storage and transport problems

new solution! **PowerHinge™ door** Automatically secures door in an upright position to eliminate awkward ice removal

new solution! **SmartGate**<sup>™</sup> Safer ice access by controlling ice flow - shields user from dangerous falling ice during cuber harvest cycles

### Follett - the leader in ice storage and transport

Follett invented the upright ice storage bin and revolutionized the industry. First ice in – first ice out. No more stale, dirty and unsanitary ice from the bottom of an "old style" slope front bin.

Follett makes more ice storage and transport products than anyone – there's a product to fit your application. Our wide variety of carts and other accessories make the job of moving ice easier and faster.

new solution! Access to ice bridges Insert probe to simply and safely break stubborn bridges

new solution! **SmartCART**<sup>TM</sup> **Transports** ice easily and hygienically

> new solution! lce · Devlce A Follett bin for even greater efficiency -

gravity

ice drop

### Chewblet® ice -

85% of customers prefer it!

# Follett... the leader in ice storage and transport

- First ice in first ice out
- No more stale, dirty & unsanitary ice from the bottom of an "old style" slope front bin
- Labour saving ice removal
- Store & dispense ice into carts, totes or bags
- Exceptional sanitation & safety for food service