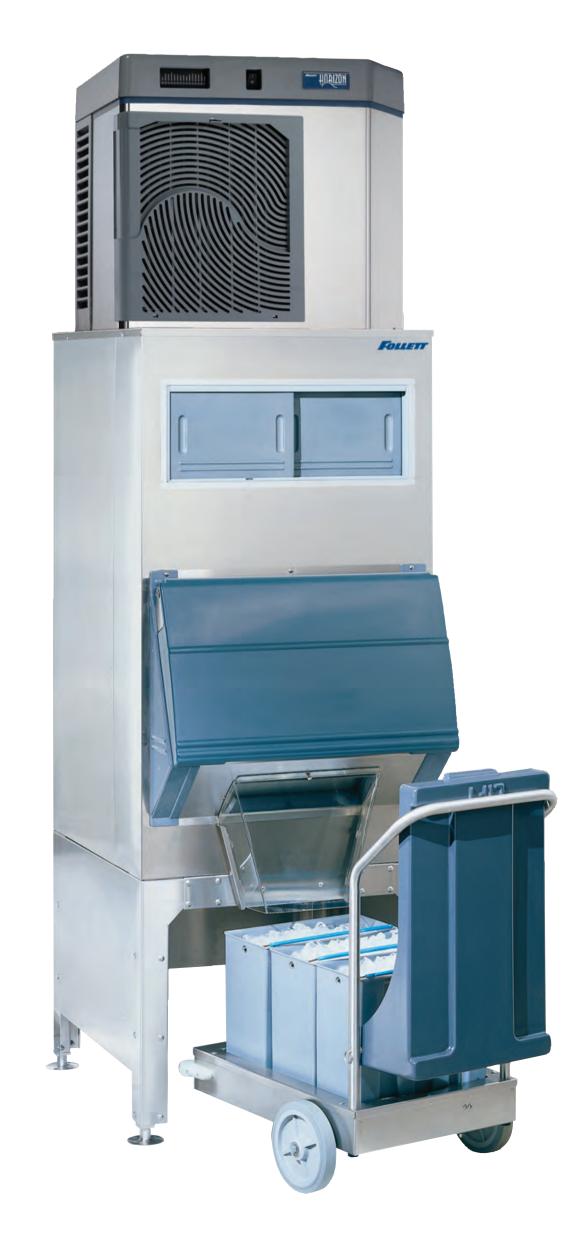

### Follett - the leader in ice storage and transport

Follett invented the upright ice storage bin and revolutionized the industry. First ice in – first ice out. No more stale, dirty and unsanitary ice from the bottom of an "old style" slope front bin.

Follett makes more ice storage and transport products than anyone – there's a product to fit your application. Our wide variety of carts and other accessories make the job of moving ice easier and faster.

# Follett... the leader in ice storage and transport

- First ice in first ice out
- No more stale, dirty & unsanitary ice from the bottom of an "old style" slope front bin
- Labour saving ice removal
- Store & dispense ice into carts, totes or bags
- Exceptional sanitation & safety for food service