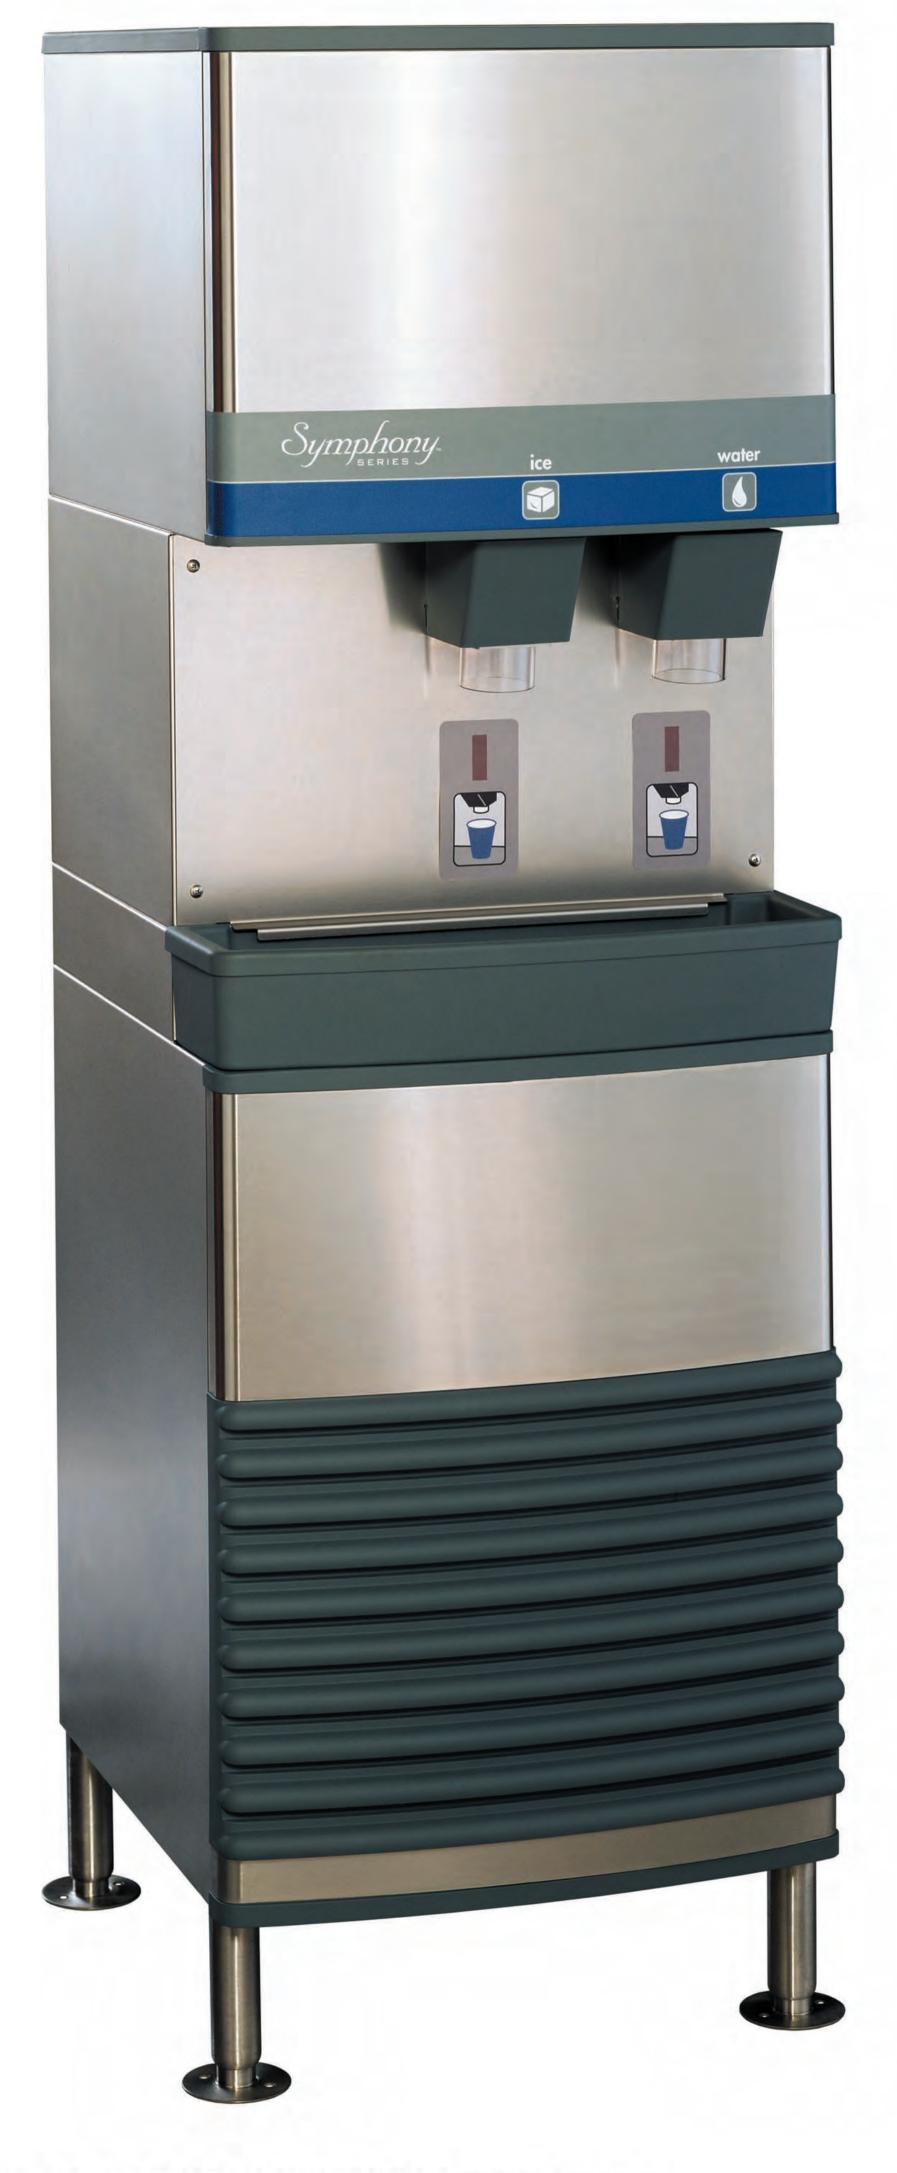

lce · Devlce A Follett bin for even greater efficiency -

gravity

ice drop



### Chewblet® ice -

85% of customers prefer it!

# Horizon™ icemakers offer lower operating cost

- Less water and electricity
- Semi-automatic cleaning;
   no expensive service calls
- Lowest life cycle cost

## Ice transport is safe and sanitary

- Labour savings ice removal
- Store and dispense ice into carts, totes or bags
- Exceptional sanitation and safety for food service





# Follett... the leader in ice storage and transport



- First ice in first ice out
- No more stale, dirty & unsanitary ice from the bottom of an "old style" slope front bin
- Labour saving ice removal
- Store & dispense ice into carts, totes or bags
- Exceptional sanitation & safety for food service

# lee and water dispensers