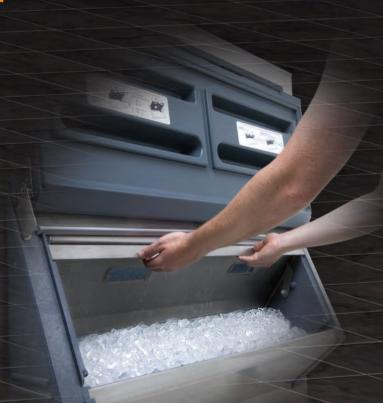

# 

to ice storage and transport problems

new solution! **PowerHinge™ door** Automatically secures door in an upright position to eliminate awkward ice removal

new solution! **SmartGate**<sup>™</sup> Safer ice access by controlling ice flow - shields user from dangerous falling ice during cuber harvest cycles

new solution! Access to ice bridges Insert probe to simply and safely break stubborn bridges

new solution! **SmartCART**<sup>TM</sup> **Transports** ice easily and hygienically

> new solution! lce · Devlce A Follett bin for even greater efficiency -

## Ice transport is safe and sanitary

- Labour savings ice removal
- Store and dispense ice into carts, totes or bags
- Exceptional sanitation and safety for food service